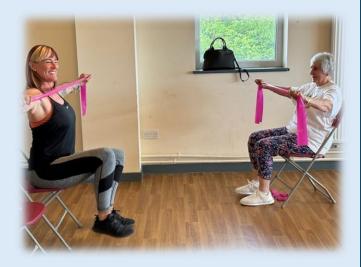

## <u>Chair Exercise Class with</u> <u>Zoe Neal</u>

Each exercise session will commence at 2.30pm for 1 hour. Please arrive promptly for the sessions and earlier to complete registration forms and ask any questions.

On dates when Zoe or colleagues will give further information, we shall extend the session with the talks at 3.30pm with a cuppa and a biscuit.

Please wear comfy clothes and bring a bottle of water with you.