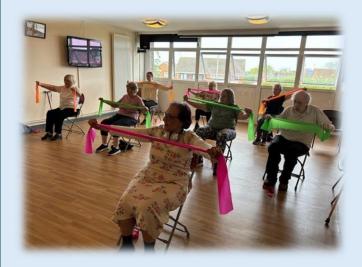

## <u>Chair Exercise Class with</u> <u>Zoe Neal</u>

Each exercise session will commence at 2.30pm for 1 hour. Please arrive promptly for the sessions and earlier to complete registration forms and ask any questions.

On dates when Zoe or colleagues will give further information, we shall extend the session with the talks at 3.30pm with a cuppa and a biscuit.

Please wear comfy clothes and bring a bottle of water with you.