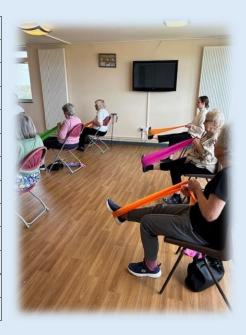

## <u>Chair Exercise Class with</u> <u>Zoe Neal</u>

Each exercise session will commence at 2.30pm for 1 hour. Please arrive promptly for the sessions and earlier to complete registration forms and ask any questions.

On dates when Zoe or colleagues will give further information, we shall extend the session with the talks at 3.30pm with a cuppa and a biscuit.

Please wear comfy clothes and bring a bottle of water with you.